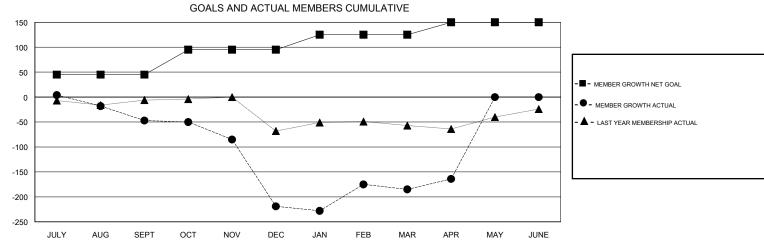

## MONTHLY MEMBERSHIP PROGRESS REPORT

District 321A1

Results as of: 04/30/2019

## **ANIL TULSYAN LOCATION INDIA GMT CA** Clubs Members RESULTS FOR 2018-2019 RESULTS FOR 2018-2019 NEW CLUB GOAL NEW CLUBS DROPPED CLUBS MEMBER GROWTH NET MEMBER GROWTH DROPPED QUARTER QUARTER GOAL ACTUAL MEMBERS ACTUAL (including transfers) 0 0 45 15 61 JULY/AUG/SEPT JULY/AUG/SEPT 50 11 180 OCT/NOV/DEC OCT/NOV/DEC 0 0 0 30 87 40 JAN/FEB/MAR JAN/FEB/MAR 0 0 25 3 APR/MAY/JUNE 26 APR/MAY/JUNE